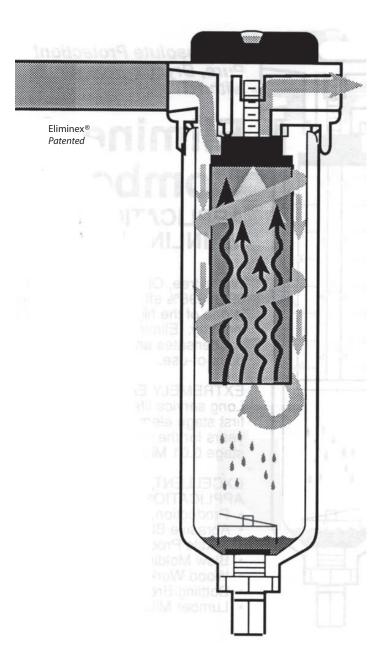

## **ELIMINEX**®

#### **APPLICATION DRYER**

Water-free, Dirt-free Air!
99.7% efficiency at 3.0 Micron
is one of the highest ratings in the
industry. Eliminates both water condensates
and dirt particulate in the mainline
extending life of all downstream products.

### **EXCELLENT, PROVEN APPLICATIONS**

- Mainline
- Blasting
- Tooling....and more!

Works like a dryer, Costs like a filter!

RTi **EXCLUSIVE** "Inverse Flow<sup>TM</sup>" air drying technology, H.D. automatic drain (with manual override) Element change indicators (opt.) Long life/easy spin-on spin-off replacement elements.