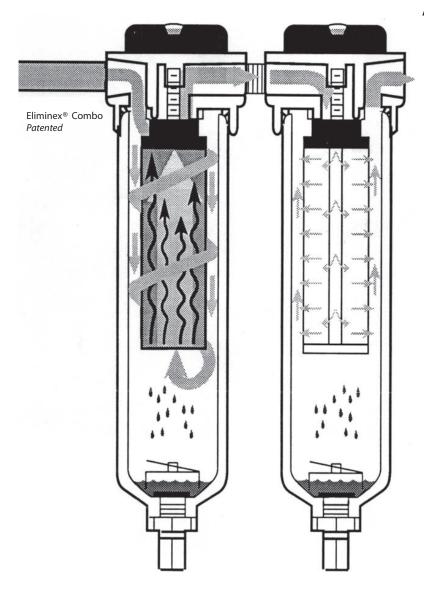

# **ELIMINEX** ® COMBO

#### **APPLICATION DRYER**

Water-free, Oil-free, Dirt-free Air! 99.99998% efficiency at 0.01 Micron is one of the highest ratings in the industry. Eliminates both water condensates and oil aerosols at point-of-use.

**Eliminex**® **Combo** Application Dryer Includes:

RTi **EXCLUSIVE** "Inverse Flow<sup>TM</sup>" air drying technology, 0.01 Micron 2nd stage coalescer, H.D. automatic drains (with manual override) Element change indicators (opt.) Long life/easy spin-on spin-off replacement elements.